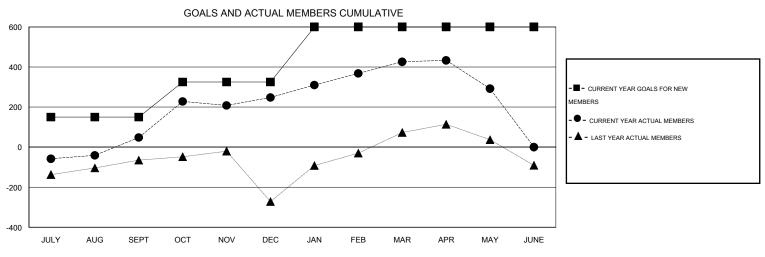

## LOCATION INDIA

GMT CA 6

|               |                  | Clubs            |                  |                  | Members               |                    |                                     |                    |                  |  |
|---------------|------------------|------------------|------------------|------------------|-----------------------|--------------------|-------------------------------------|--------------------|------------------|--|
|               | RESUL            | TS FOR 2014-2015 |                  |                  | RESULTS FOR 2014-2015 |                    |                                     |                    |                  |  |
| QUARTER       | NEW CLUB<br>GOAL | NEW CLUBS        | DROPPED<br>CLUBS | NET<br>GAIN/LOSS | QUARTER               | NEW MEMBER<br>GOAL | CHARTER AND<br>NEW MEMBERS<br>ADDED | DROPPED<br>MEMBERS | NET<br>GAIN/LOSS |  |
| JULY/AUG/SEPT | 2                | 3                | 0                | 3                | JULY/AUG/SEPT         | 150                | 267                                 | 219                | 48               |  |
| OCT/NOV/DEC   | 2                | 4                | 0                | 4                | OCT/NOV/DEC           | 175                | 364                                 | 164                | 200              |  |
| JAN/FEB/MAR   | 2                | 3                | 1                | 2                | JAN/FEB/MAR           | 275                | 279                                 | 101                | 178              |  |
| APR/MAY/JUNE  | 0                | 1                | 0                | 1                | APR/MAY/JUNE          | 0                  | 115                                 | 249                | -134             |  |

## GOALS AND ACTUAL NEW CLUBS CUMULATIVE

| DROPPED CLUBS: 1  |     | 124 CLUBS OF 161 ADDED 1 OR MORE<br>NEW MEMBERS | GENDER DISTRIBUTION  MALE 6,383 (95.11%) |             |     |
|-------------------|-----|-------------------------------------------------|------------------------------------------|-------------|-----|
| DROPPED MEMBERS   |     |                                                 | FEMALE                                   | 328 (4.89%) |     |
| DECEASED          | 30  | CHCK HERE FOR HEALTH                            |                                          |             | 604 |
| CLUB CANCELLED 15 |     | CLICK HERE FOR HEALTH ASSESSMENT DATA           | FAMILY UNIT MEMBERS                      |             |     |
| OTHER             | 688 |                                                 | HEAD OF HOUSEHOLD                        |             |     |
| TOTAL             | 733 |                                                 | NON-HEAD OF HOUSEHOLD                    |             |     |