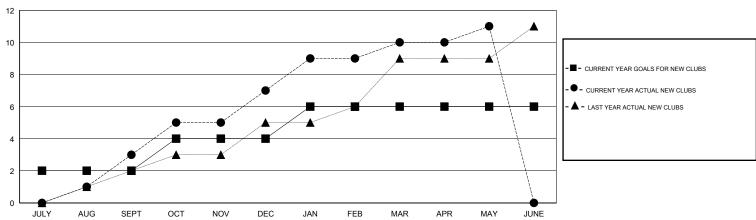

## LOCATION INDIA

GMT CA 6

|               |                  | Clubs            |                  |                  | Members               |                    |                                     |                    |                  |  |
|---------------|------------------|------------------|------------------|------------------|-----------------------|--------------------|-------------------------------------|--------------------|------------------|--|
|               | RESUL            | TS FOR 2014-2015 |                  |                  | RESULTS FOR 2014-2015 |                    |                                     |                    |                  |  |
| QUARTER       | NEW CLUB<br>GOAL | NEW CLUBS        | DROPPED<br>CLUBS | NET<br>GAIN/LOSS | QUARTER               | NEW MEMBER<br>GOAL | CHARTER AND<br>NEW MEMBERS<br>ADDED | DROPPED<br>MEMBERS | NET<br>GAIN/LOSS |  |
| JULY/AUG/SEPT | 2                | 3                | 0                | 3                | JULY/AUG/SEPT         | 150                | 267                                 | 219                | 48               |  |
| OCT/NOV/DEC   | 2                | 4                | 0                | 4                | OCT/NOV/DEC           | 175                | 364                                 | 164                | 200              |  |
| JAN/FEB/MAR   | 2                | 3                | 1                | 2                | JAN/FEB/MAR           | 275                | 279                                 | 101                | 178              |  |
| APR/MAY/JUNE  | 0                | 1                | 0                | 1                | APR/MAY/JUNE          | 0                  | 115                                 | 249                | -134             |  |

## GOALS AND ACTUAL NEW CLUBS CUMULATIVE

| DROPPED CLUBS: 1  |     | 124 CLUBS OF 161 ADDED 1 OR MORE<br>NEW MEMBERS | GENDER DISTRIBUTION  MALE 6,383 (95.11%) |             |     |
|-------------------|-----|-------------------------------------------------|------------------------------------------|-------------|-----|
| DROPPED MEMBERS   |     |                                                 | FEMALE                                   | 328 (4.89%) |     |
| DECEASED          | 30  | CHCK HERE FOR HEALTH                            |                                          |             | 604 |
| CLUB CANCELLED 15 |     | CLICK HERE FOR HEALTH ASSESSMENT DATA           | FAMILY UNIT MEMBERS                      |             |     |
| OTHER             | 688 |                                                 | HEAD OF HOUSEHOLD                        |             |     |
| TOTAL             | 733 |                                                 | NON-HEAD OF HOUSEHOLD                    |             |     |